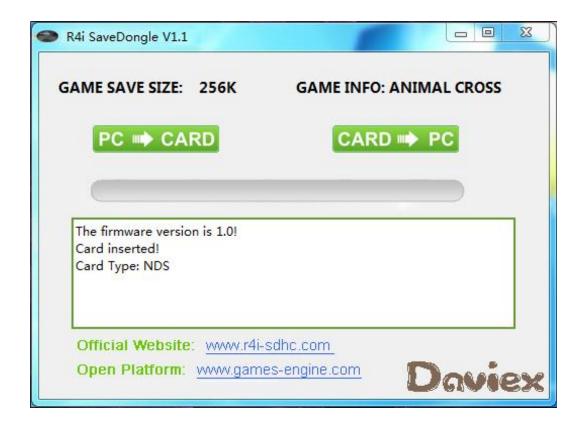

## Where:

Game Save Size return size of save file and Game Info name of game.

It have 2 button: PC 2 Card e Card 2 PC.

With PC 2 Card we can backup our save, while with Card 2 PC we can overwrite the save on game.