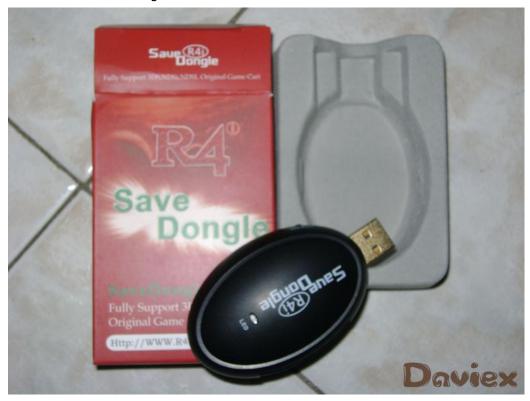

Let's see open pack:

In the bag we have box with dongle and paper with congratulations to be one of 300 who win

this.

Let's see the box of Dongle:

Box of Dongle as like 9cm, and dongle does not exceed of 7,5 cm. Box have printed site of R4i, and report his completely support of game of 3DS / DSi / DS.