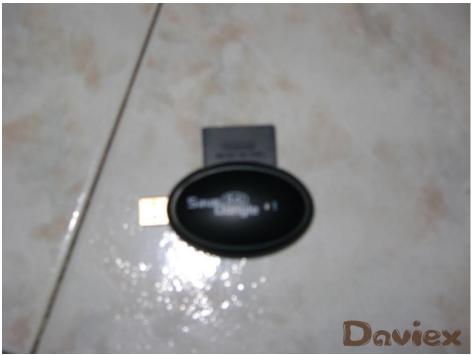

Now we can see Dongle with game inserted:

( sorry for quality ).

updated if not be readed from PC.

Let's see the really action of this key.

First of all, on the box was precised about the key is compatible with all S.O. created by Microsoft (From Windows 98 to Windows 7). When you insert it in PC, first thing it do is to install driver to be recognized like an input device. To use it we need software we can download from official site: