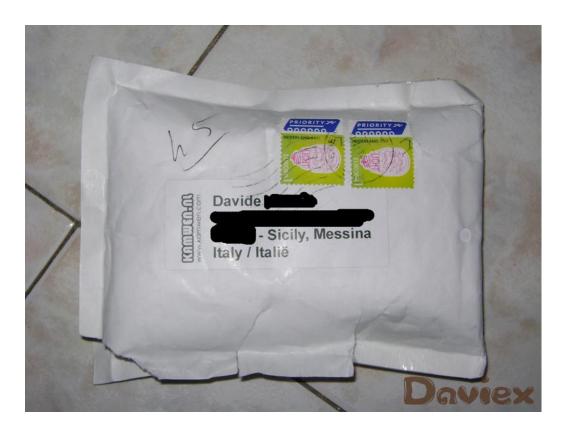

## Review R4i SAVE DONGLE

By Daviex

To start this review, i thanks R4i team who send me a free sample. With this dongle we can do backup of our save from cartridge of DS/DSi/3DS. In this photo, we can see how the bag is not very big ( like 16-17 cm).