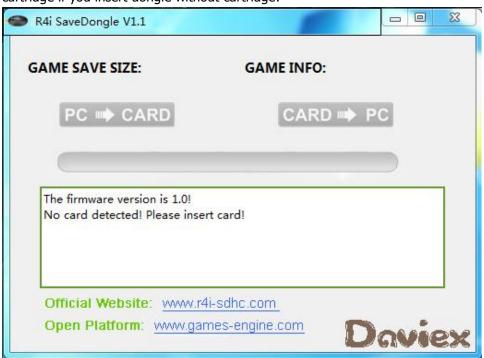

http://r4i-sdhc.com/SaveDongle.asp

There are 4 applications:

- drivers.rar;
- Save Dongle backup / restore;
- Firmware Uploader;
- 3D Savetool V0,2B;
- Video Tutorial by R4woodcenter.

In the archive drivers.rar are present only two installation, one for Framework .NET and one for installation for Visual C++. I advice to download it only if you have a PC just formatted. After all, we can start really tool of Dongle. When you open this archive, we can see an exectuable which is portable, so, without installation. Start it, we can see how he tell us we have to insert cartridge if you insert dongle without cartridge:

## Where:

Game Save Size return size of save file and Game Info name of game.

It have 2 button: PC 2 Card e Card 2 PC.

With PC 2 Card we can backup our save, while with Card 2 PC we can overwrite the save on game.